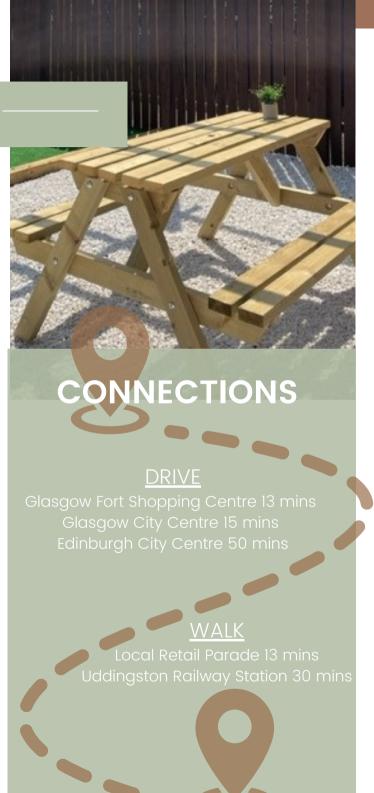

### **LOCATION**

Tannochside is approximately 10 miles east of Glasgow City Centre. The nearest bus stop is situated on Old Edinburgh Road, approximately 5 minutes' walk from Grove House which links with Glasgow Buchanan Street Bus Station to the west and Motherwell town centre to the south east.

The property is approximately 2 miles from Uddingston Railway Station. which connects with Glasgow Central low level and a variety of towns throughout Lanarkshire. There are regular buses to Tannochside from throughout the day.