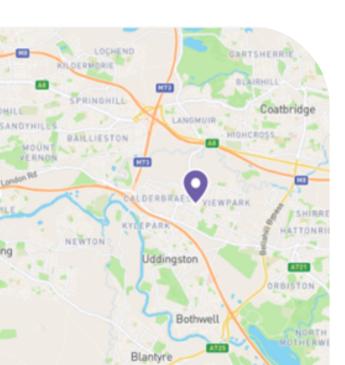

## Glasgow's work, life balance

Our property is situated in Tannochside Business Park, a modern development of office and industrial properties in Uddingston.

With a handful of universities on the cities doorstep and an outstandingly highly educated pool of talent, hiring to the highest standard will not be an issue here.

### **LOCATION**

Tannochside is approximately 10 miles east of Glasgow City Centre. The nearest bus stop is situated on Old Edinburgh Road, approximately 5 minutes' walk from Grove House which links with Glasgow Buchanan Street Bus Station to the west and Motherwell town centre to the south east.

The property is approximately 2 miles from Uddingston Railway Station. which connects with Glasgow Central low level and a variety of towns throughout Lanarkshire. There are regular buses to Tannochside from throughout the day.