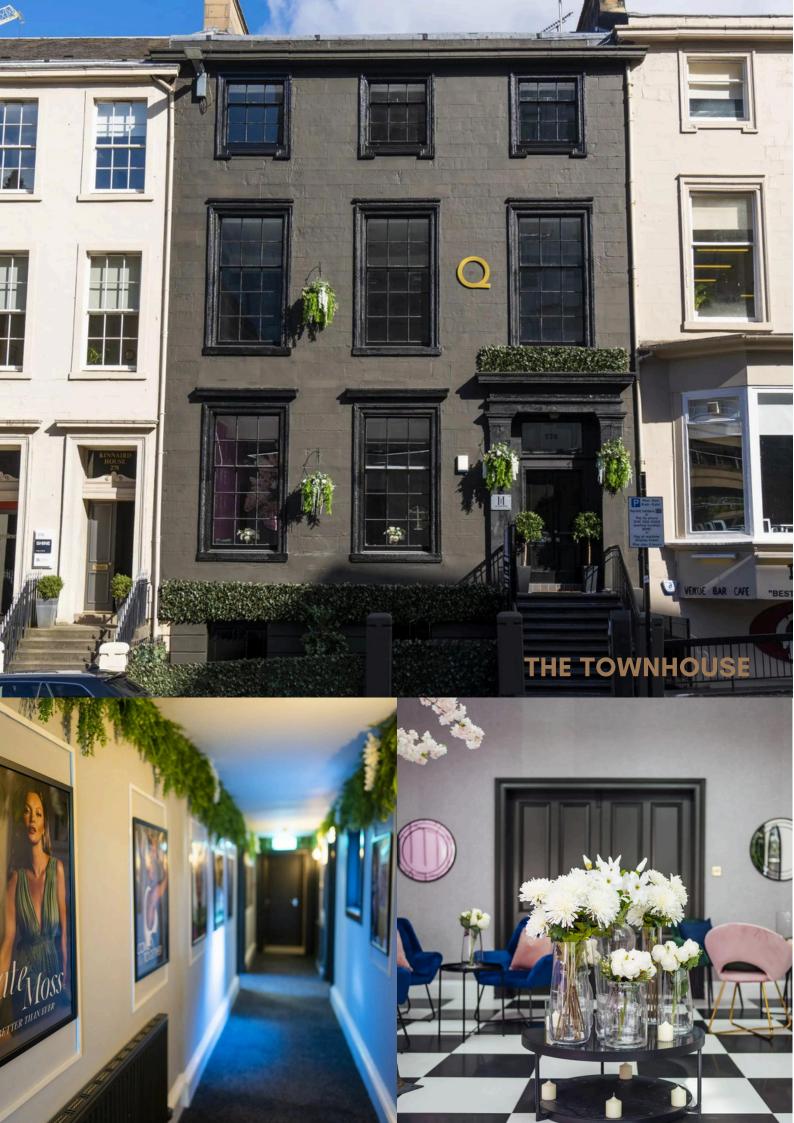

### THE TOWNHOUSE SUITE

Located in the heart of the city, our meeting room at 276 St Vincent Street offers a professional and modern environment tailored to suit your business needs. Whether you're board hosting а meeting, brainstorming client session, or presentation, our versatile space provides the ideal setting for productivity and collaboration.

276 St Vincent Street, G2 5RL, Glasgow City

At Kollaborate House, we strive to make your meeting experience seamless and stress-free. Our dedicated onsite receptionist will ensure your space is set up with fresh water before your arrival and is available throughout your booking to provide any assistance you may need. Whether it's greeting your guests, adjusting the room setup, or addressing any last-minute requests, our team is here to support you every step of the way.