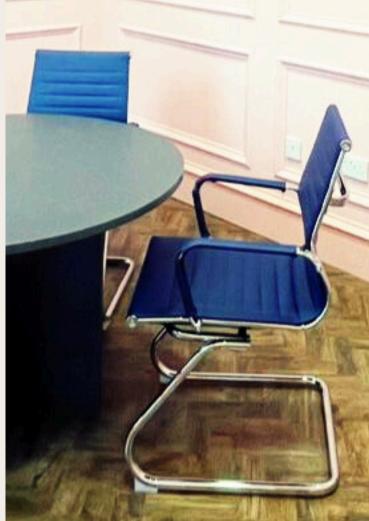

# THE GORDON SUITE

Situated in the bustling city center, our Kollaborate House meeting room at 19-21 Gordon Street provides a stylish and functional space for your business needs.

Accommodating up to six people around a round table, this room is ideal for team meetings, creative brainstorming, or client discussions. Thoughtfully designed with comfortable seating and premium furnishings, it offers a welcoming atmosphere.